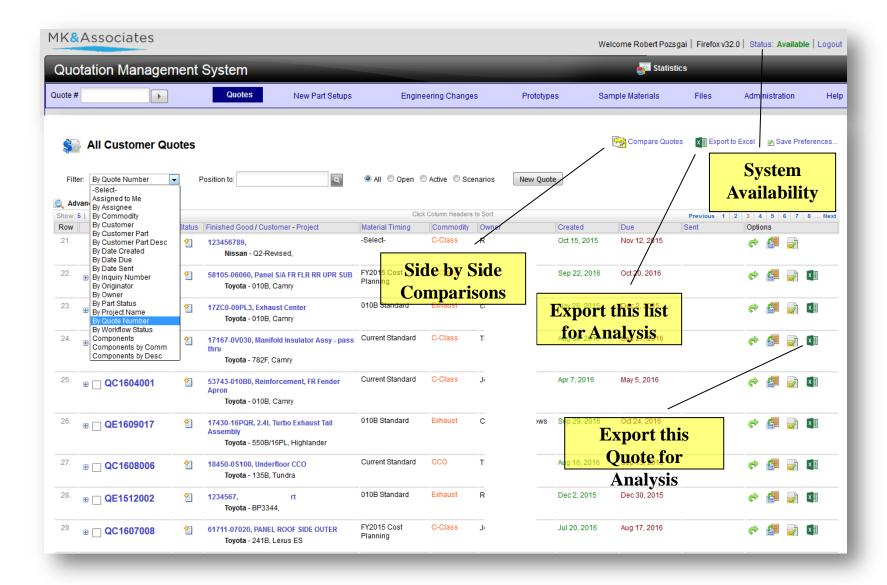

ges to the right users
  - communicate effectively with everyone who needs information
  - ⇒ utilize electronic approvals/sign-offs
  - ensure that there are backups / follow-up
  - ⇒ manage <u>time</u>
  - manage priorities
  - measure your effectiveness
  - ⇒ create simple or complex forms and/or workflows
  - ⇒ automatically keep management "aware" without generating more paper
  - ⇒ provide visibility to EC's, quotes, programs, product development, tasks, ...
  - ⇒ get the <u>RIGHT</u> INFORMATION to the <u>RIGHT</u> people at the <u>RIGHT</u> time (eliminate "searching for information" and directory diving)

# **Typical Process for Quoting**



#### **Getting Started...**



- Browser based access
- Secure authentication
- Supports MS Active Directory
- Multi-device compatible













#### **Search Query Tool**



- Enables ad-hoc reporting
- Export to Excel for personalized analysis

#### **Compare Quotes**



#### **Create a New Quote**



#### **Submit the Quote**



- Required fields are validated
- Courtesy notifications are sent
- Workflow e-mail sent to next assignee



#### Sample Quote Workflow Definition



- Serial or Parallel processing
- Automated notifications
- Conditional routing
- Dynamic user assignments
- Backup definitions
- Overdue reminders

#### Sample Quote Workflow Definition



- Serial or Parallel processing
- Automated notifications
- Conditional routing
- Dynamic user assignments
- Backup definitions
- Overdue reminders

#### Sample Quote Workflow Definition



- Serial or Parallel processing
- Automated notifications
- Conditional rou