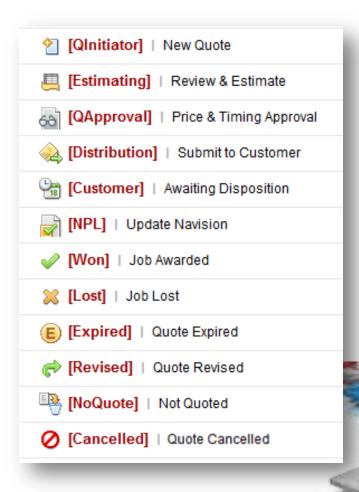

#### **Quotation Management**

Using Business Process Automation to Streamline Customer Quotes

MK&Associates