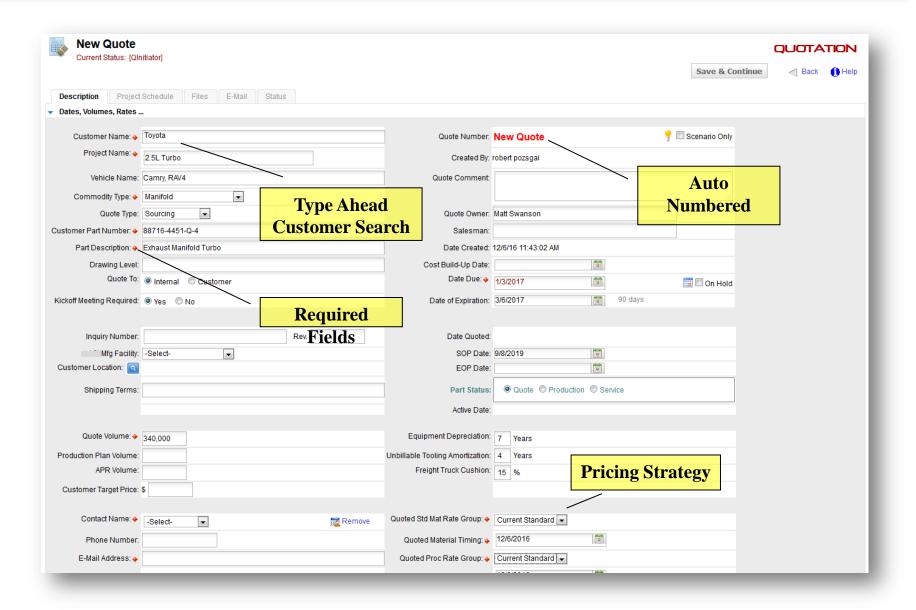

s / follow-up
  - ⇒ manage <u>time</u>
  - manage priorities
  - measure your effectiveness
  - ⇒ create simple or complex forms and/or workflows
  - ⇒ automatically keep management "aware" without generating more paper
  - ⇒ provide visibility to EC's, quotes, programs, product development, tasks, ...
  - ⇒ get the <u>RIGHT</u> INFORMATION to the <u>RIGHT</u> people at the <u>RIGHT</u> time (eliminate "searching for information" and directory diving)

# **Typical Process for Quoting**



#### **Getting Started...**



- Browser based access
- Secure authentication
- Supports MS Active Directory
- Multi-device compatible













#### **Search Query Tool**



- Enables ad-hoc reporting
- Export to Excel for personalized analysis

#### **Compare Quotes**



#### **Create a New Quote**



#### **Submit the Quote**



- Required fields are validated
- Courtesy notifications are sent
- Workflow e-mail sent to next assignee



#### Sample Quote Workflow Definition



- Serial or Parallel processing
- Automated notifications
- Conditional routing
- Dynamic user assignments
- Backup definitions
- Overdue reminders

#### Sample Quote Workflow Definition



- Serial or Parallel processing
- Automated notifications
- Conditional routing
- Dynamic user assignments
- Backup definitions
- Overdue reminders

#### Sample Quote Workflow Definition



- Serial or Parallel processing
- Automated notifications
- Conditional routing
- Dynamic user assignments
- Backup definitions
- Overdue reminders

# **User Assignments**





#### New Quote # Q30036 for Billington Products

Billy to: Mic