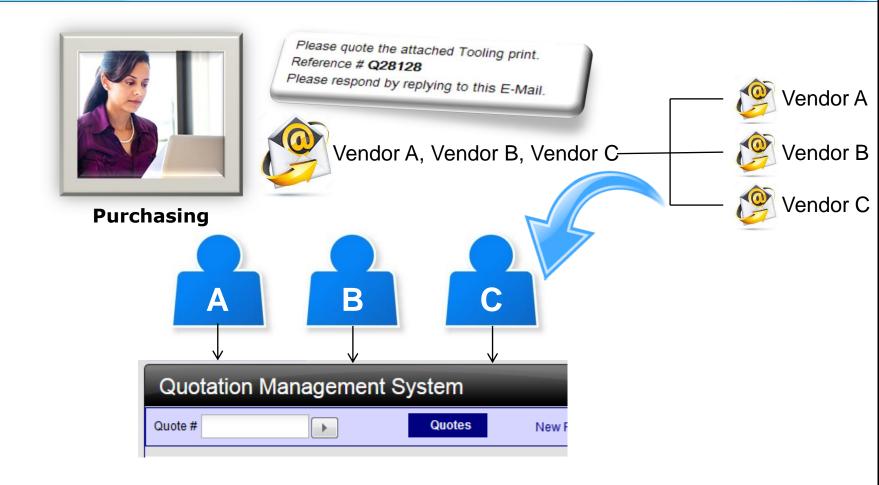

#### **Quotation Management**

Using Business Process Automation to Streamline Customer Quotes

MK&Associates