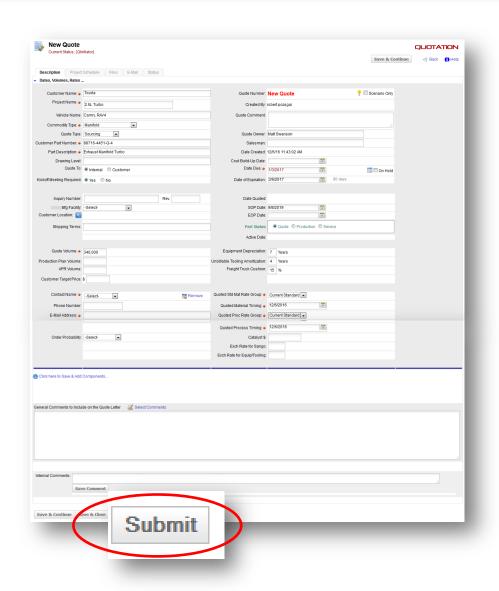

#### **Quotation Management**

Using Business Process Automation to Streamline Customer Quotes

MK&Associates