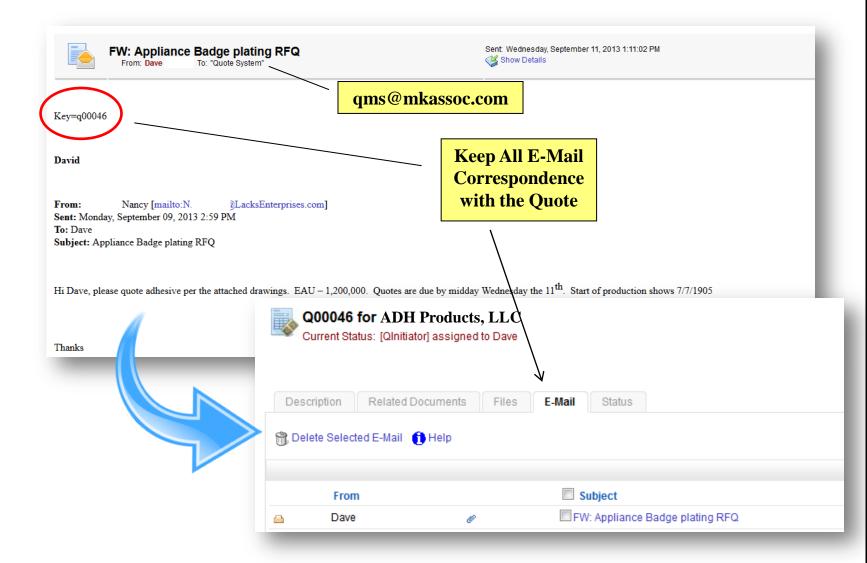

\bar{\mu}_{i} = 0.
```

```
Markup: 140 %

Sell Price: $ 0.04766 56% Material

Sell Price Override: $ 0.04790 55% Material
```



- Leverage YOUR competitive advantage to calculate accurate pricing
- Pull from XA when possible to build the estimate (Unit Costs, Routings, PO History, Surrogate BOMs)
- Enforce consistent formulas, rates and rules for ALL customer quotes

#### **Leveraging XA Data LIVE**



- QMS connects directly to XA
- Uses a common user ID, no XA license required
- Supports both PDM and EPDM file structures
- Retrieve Item Numbers, Descriptions, Base Price, MO History, PO History

#### File Attachments / Hyperlinks



- Store files with the Quote for reference
- Embed as attachments or link to a network file

# **E-Mail Correspondence**



#### **E-Mail Correspondence**



No printing / scanning / attaching / copying / pasting !!!

#### **Quote Status Tracking**



- Easily trace each Quote through the process
- Evaluate performance for Continuous Improvement
- Full audit trail captured in the Activity Log

#### Weekly Open Quote Reports





#### **Open Quote Report**

QMS System to: Dave

Sent to Quote Creator and Quote Owner

Dave,

The following Quotes are currently still Open and assigned to you. Please address these by opening the Quote System.

| Quote Number | Customer          | Description                                | Due Date     |
|--------------|-------------------|--------------------------------------------|--------------|
| Q30151       | Interface FLOR    |                                            | Nov 22, 2016 |
| Q30017A      | 1