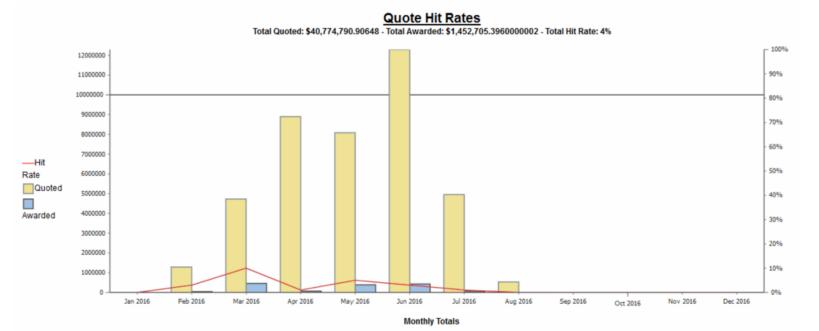

- ⇒ Q12345-1, Q12345-2
- Quote Scenarios represent "what if" approaches to costing
  - ⇒ Auto Numbered with an SC prefix
  - ⇒ SC03040, SC03041

# **Quote Revisions & Options**



#### **Quote Scenarios**



#### **Quote Scenarios**



- Auto Numbered separate from "real" Quotes
- Use for "what if" analysis
- Create Template Quotes for different Customers, Product Lines, Manufacturing Facilities, etc.
- Simple conversion to a "real" Quote anytime by just unchecking the Scenario Only checkbox

# Managing Supplier RFQ's



## Managing Supplier RFQ's



### Managing Supplier RFQ's



- Automatic expediting e-mail notifications
- Complete visibility to outstanding RFQ's by Vendor, by Customer, by Quote, by Due Date, etc.

#### **Quotation Statistics**





#### **Quotation Statistics**







|          | Jan 2016 | Feb 2016     | Mar 2016     | Apr 2016    | May 2016     | Jun 2016      | Jul 2016     | Aug 2016   | Sep 2016 | Oct 2016 | Nov 2016 | Dec 2016 | TOTAL         |
|----------|----------|--------------|--------------|-------------|--------------|---------------|--------------|------------|----------|----------|----------|----------|---------------|
| Quoted   | \$0      | \$ 1,287,115 | \$ 4,731,313 | \$8,898,290 | \$ 8,082,486 | \$ 12,288,993 | \$ 4,954,308 | \$ 532,286 | \$0      | \$0      | \$0      | \$ 0     | \$ 40,774,791 |
| Awarded  | \$0      | \$ 41,843    | \$ 458,426   | \$ 72,438   | \$ 387,755   | \$ 428,869    | \$ 62,375    | \$ 1,000   | \$ 0     | \$ 0     | \$ 0     | \$ 0     | \$ 1,452,705  |
| Hit Rate | 0%       | 3%           | 10%