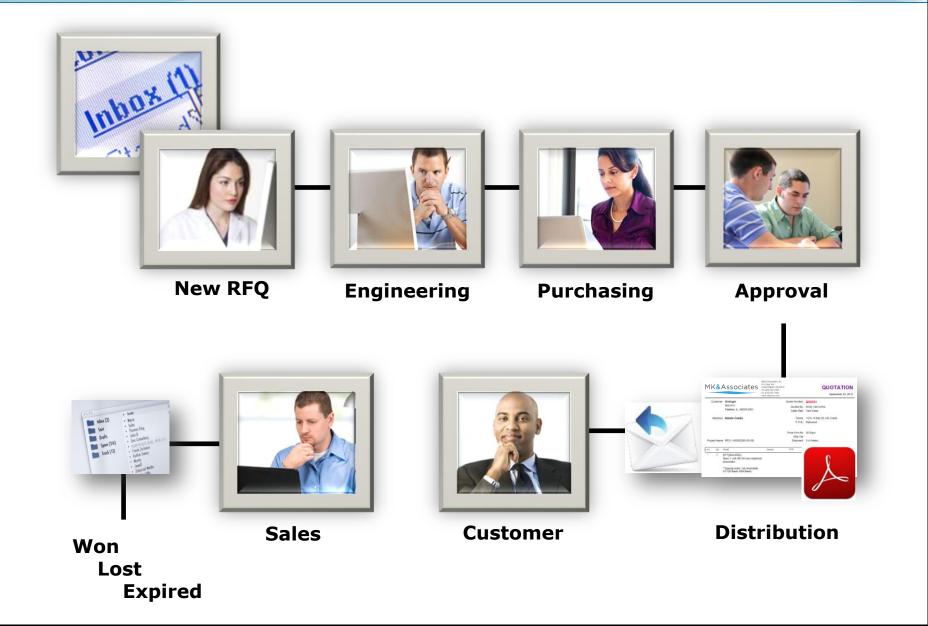

ands of information"
  - ⇒ MOVE information and TRIGGER action based on business processes.
  - ⇒ automatically "route" data, information, messages to the right users
  - communicate effectively with everyone who needs information
  - ⇒ utilize electronic approvals/sign-offs
  - ensure that there are backups / follow-up
  - ⇒ manage <u>time</u>
  - manage priorities
  - measure your effectiveness
  - ⇒ create simple or complex forms and/or workflows
  - ⇒ automatically keep management "aware" without generating more paper
  - ⇒ provide visibility to EC's, quotes, programs, product development, tasks, ...
  - ⇒ get the <u>RIGHT</u> INFORMATION to the <u>RIGHT</u> people at the <u>RIGHT</u> time (eliminate "searching for information" and directory diving)

# **Typical Process for Quoting**



#### **Getting Started...**



- Browser based access
- Secure authentication
- Supports MS Active Directory
- Multi-device compatible













#### **Search Query Tool**



- Enables ad-hoc reporting
- Export to Excel for personalized analysis

#### **Compare Quotes**



#### **Create a New Quote**



#### **Submit the Quote**



- Required fields are validated
- Courtesy notifications are sent
- Workflow e-mail sent to next assignee



#### Sample Quote Workflow Definition



- Serial or Parallel processing
- Automated notifications
- Conditional routing
- Dynamic user assignments
- Backup definitions
- Overdue reminders

#### Sample Quote Workflow Definition



- Serial or Parallel processing
- Automated notifications
- Conditional routing
- Dynamic user assignments
- Backup defin