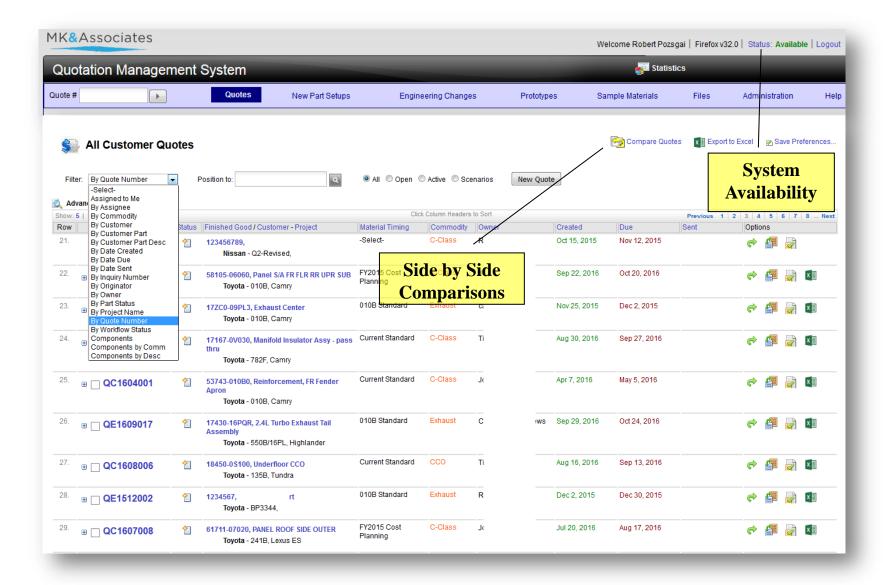

sages to the right users
  - communicate effectively with everyone who needs information
  - ⇒ utilize electronic approvals/sign-offs
  - ensure that there are backups / follow-up
  - ⇒ manage <u>time</u>
  - manage priorities
  - measure your effectiveness
  - ⇒ create simple or complex forms and/or workflows
  - ⇒ automatically keep management "aware" without generating more paper
  - ⇒ provide visibility to EC's, quotes, programs, product development, tasks, ...
  - ⇒ get the <u>RIGHT</u> INFORMATION to the <u>RIGHT</u> people at the <u>RIGHT</u> time (eliminate "searching for information" and directory diving)

# **Typical Process for Quoting**



#### **Getting Started...**



- Browser based access
- Secure authentication
- Supports MS Active Directory
- Multi-device compatible













#### **Search Query Tool**



- Enables ad-hoc reporting
- Export to Excel for personalized analysis

#### **Compare Quotes**



#### **Create a New Quote**



#### **Submit the Quote**



- Required fields are validated
- Courtesy notifications are sent
- Workflow e-mail sent to next assignee



#### Sample Quote Workflow Definition



- Serial or Parallel processing
- Automated notifications
- Conditional routing
- Dynamic user assignments
- Backup definitions
- Overdue reminders

#### Sample Quote Workflow Definition



- Serial or Parallel processing
- Automated notifications
- Conditional routing
- Dynamic user assignments
- Backup definitions
- Overdue reminders

#### Sample Quote Workflow Definition



- Serial or Parallel processing
- Automated notifications
- Conditional r