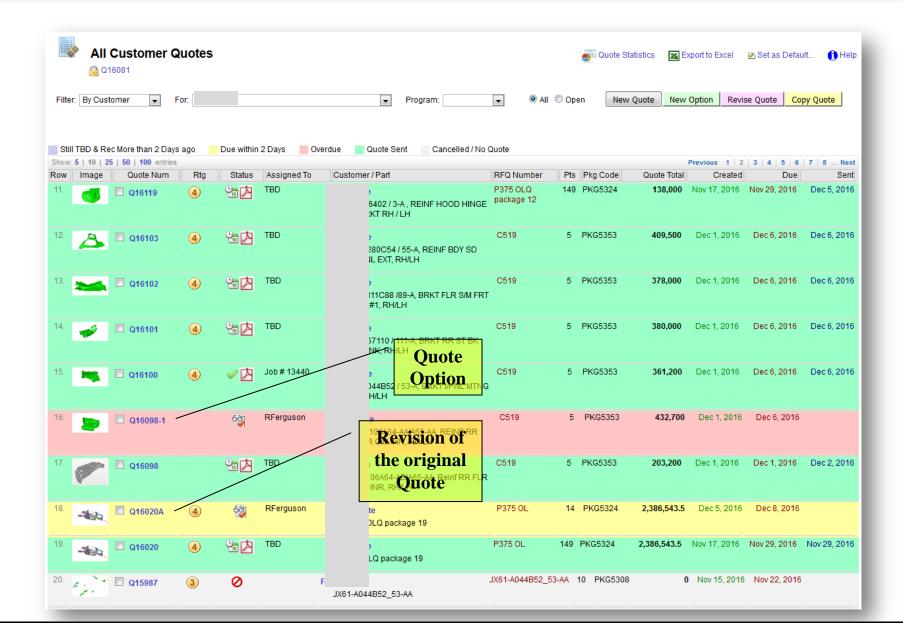

⇒ Auto Numbered with a letter suffix
  - ⇒ Q12345A, Q12345B



### **Quote Revisions / Options / Scenarios**

- Quote Revisions represent changes to an existing Quote
  - ⇒ Auto Numbered with a letter suffix
  - ⇒ Q12345A, Q12345B



- Quote Options represent variations of a Quote
  - ⇒ Auto Numbered with a dash number suffix
  - ⇒ Q12345-1, Q12345-2

### **Quote Revisions / Options / Scenarios**

- Quote Revisions represent changes to an existing Quote
  - ⇒ Auto Numbered with a letter suffix
  - ⇒ Q12345A, Q12345B



- Quote Options represent variations of a Quote
  - ⇒ Auto Numbered with a dash number suffix
  - ⇒ Q12345-1, Q12345-2
- Quote Scenarios represent "what if" approaches to costing
  - ⇒ Auto Numbered with an SC prefix
  - ⇒ SC03040, SC03041

# **Quote Revisions & Options**



#### **Quote Scenarios**



#### **Quote Scenarios**



- Auto Numbered separate from "real" Quotes
- Use for "what if" analysis
- Create Template Quotes for different Customers, Product Lines, Manufacturing Facilities, etc.
- Simple conversion to a "real" Quote anytime by just unchecking the Scenario Only checkbox

# Managing Supplier RFQ's



## Managing Supplier RFQ's



### Managing Supplier RFQ's



- Automatic expediting e-mail notifications
- Complete visibility to outstanding RFQ's by Vendor, by Customer, by Quote, by Due Date, etc.

#### **Quotation Statistics**





#### **Quotation Statistics**







|          | Jan 2016 | Feb 2016     | Mar 2016     | Apr 2016    | May 2016     | Jun 2016      | Jul 2016     | Aug 2016   | Sep 2016 | Oct 2016 | Nov 2016 | Dec 2016 | TOTAL