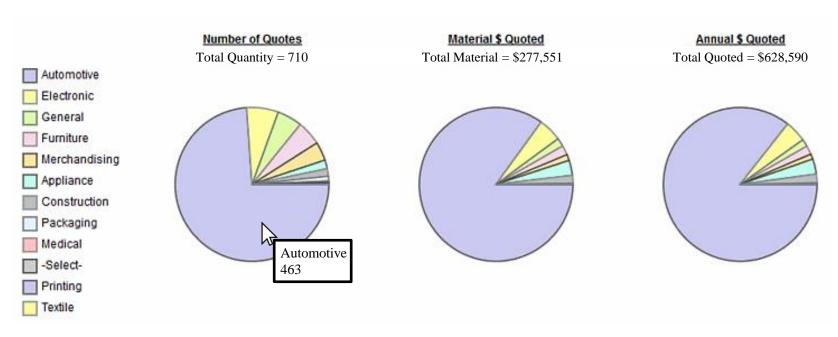

#### **Quotation Management**

Using Business Process Automation to Streamline Customer Quotes

MK&Associates