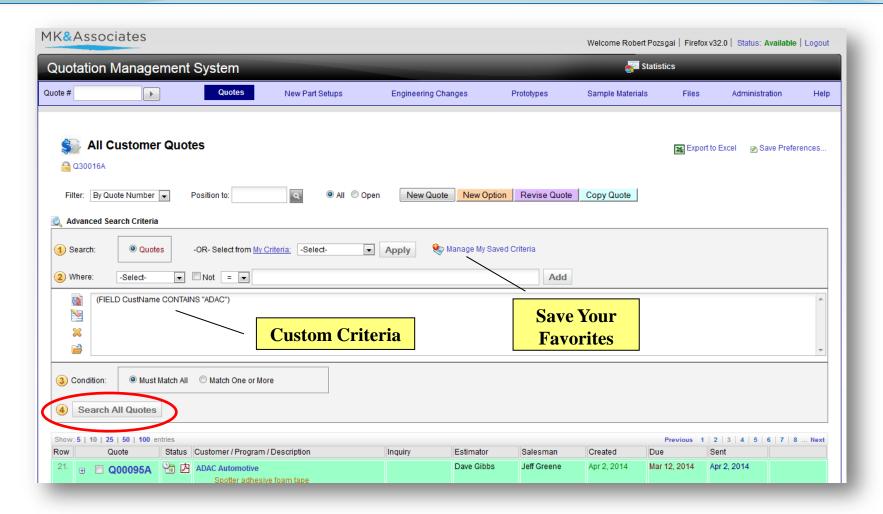

cate effectively with everyone who needs information
  - ⇒ utilize electronic approvals/sign-offs
  - ensure that there are backups / follow-up
  - ⇒ manage <u>time</u>
  - manage priorities
  - measure your effectiveness
  - ⇒ create simple or complex forms and/or workflows
  - ⇒ automatically keep management "aware" without generating more paper
  - ⇒ provide visibility to EC's, quotes, programs, product development, tasks, ...
  - ⇒ get the <u>RIGHT</u> INFORMATION to the <u>RIGHT</u> people at the <u>RIGHT</u> time (eliminate "searching for information" and directory diving)

# **Typical Process for Quoting**



#### **Getting Started...**



- Browser based access
- Secure authentication
- Supports MS Active Directory
- Multi-device compatible













#### **Search Query Tool**



- Enables ad-hoc reporting
- Export to Excel for personalized analysis

#### **Compare Quotes**



#### **Create a New Quote**



#### **Submit the Quote**



- Required fields are validated
- Courtesy notifications are sent
- Workflow e-mail sent to next assignee



#### Sample Quote Workflow Definition



- Serial or Parallel processing
- Automated notifications
- Conditional routing
- Dynamic user assignments
- Backup definitions
- Overdue reminders

#### Sample Quote Workflow Definition



- Serial or Parallel processing
- Automated notifications
- Conditional routing
- Dynamic user assignments
- Backup definitions
- Overdue reminders

#### Sample Quote Workflow Definition



- Serial or Parallel processing
- Automated notifications
- Conditional routing
- Dynamic user assignments
-