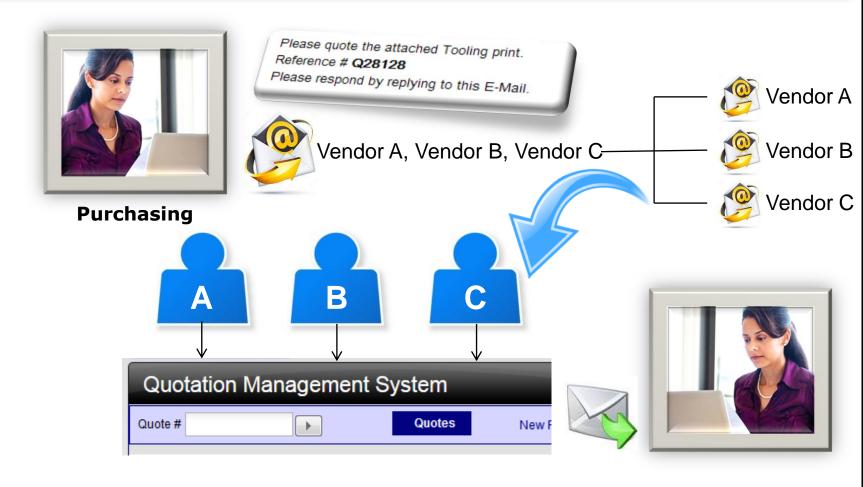

#### **Quotation Management**

Using Business Process Automation to Streamline Customer Quotes

MK&Associates