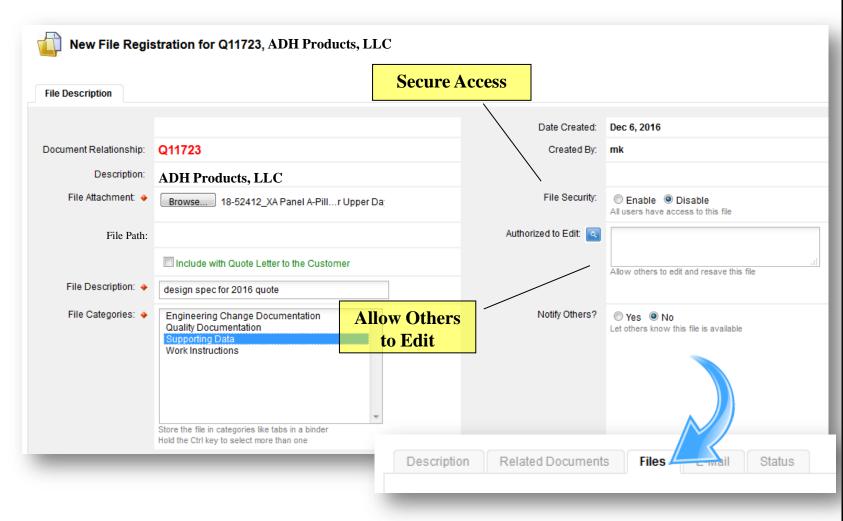

#### **QMS Adds Value**

- Manage and streamline the <u>Process</u>, Eliminate <u>Wasted Effort</u>, Reduce the <u>Cost</u>
- Realize payback in the <u>first year</u>