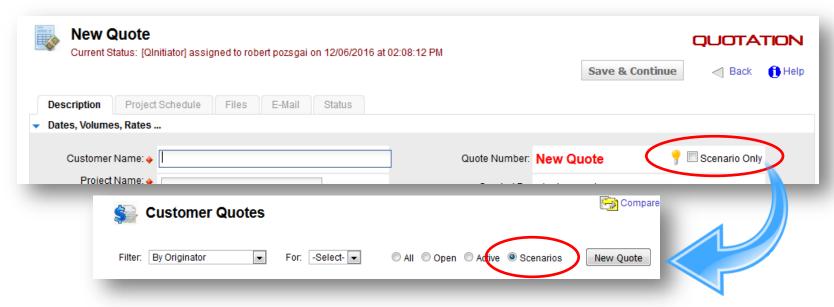

345B



### **Quote Revisions / Options / Scenarios**

- Quote Revisions represent changes to an existing Quote
  - ⇒ Auto Numbered with a letter suffix
  - ⇒ Q12345A, Q12345B



- Quote Options represent variations of a Quote
  - ⇒ Auto Numbered with a dash number suffix
  - ⇒ Q12345-1, Q12345-2

### **Quote Revisions / Options / Scenarios**

- Quote Revisions represent changes to an existing Quote
  - ⇒ Auto Numbered with a letter suffix
  - ⇒ Q12345A, Q12345B



- Quote Options represent variations of a Quote
  - ⇒ Auto Numbered with a dash number suffix
  - ⇒ Q12345-1, Q12345-2
- Quote Scenarios represent "what if" approaches to costing
  - ⇒ Auto Numbered with an SC prefix
  - ⇒ SC03040, SC03041

# **Quote Revisions & Options**



#### **Quote Scenarios**



#### **Quote Scenarios**



- Auto Numbered separate from "real" Quotes
- Use for "what if" analysis
- Create Template Quotes for different Customers, Product Lines, Manufacturing Facilities, etc.
- Simple conversion to a "real" Quote anytime by just unchecking the Scenario Only checkbox

# Managing Supplier RFQ's



## Managing Supplier RFQ's



### Managing Supplier RFQ's



- Automatic expediting e-mail notifications
- Complete visibility to outstanding RFQ's by Vendor, by Customer, by Quote, by Due Date, etc.

#### **Quotation Statistics**





#### **Quotation Statistics**







|          | Jan 2016 | Feb 2016     | Mar 2016     | Apr 2016    | May 2016     | Jun 2016      | Jul 2016     | Aug 2016   | Sep 2016 | Oct 2016 | Nov 2016 | Dec 2016 | TOTAL         |
|----------|----------|--------------|---------