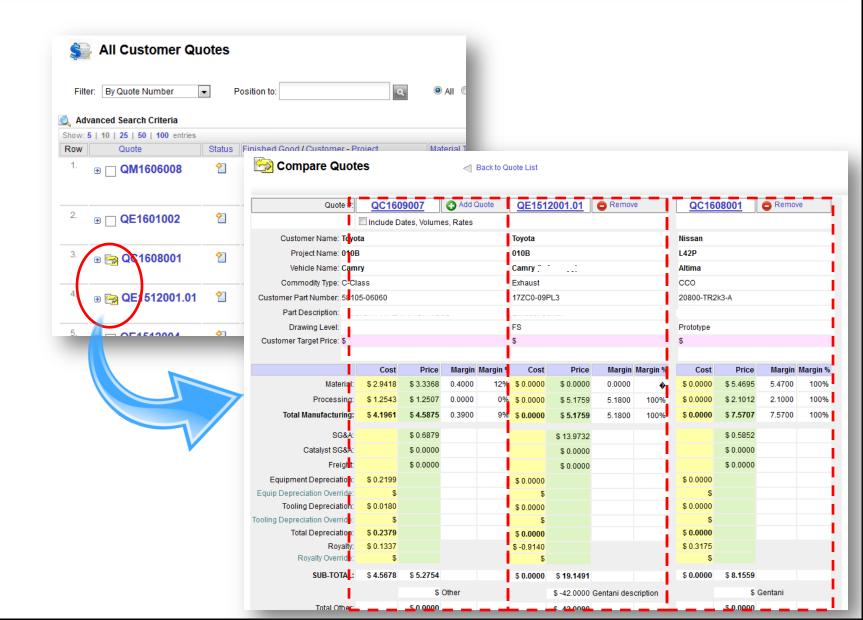

- ensure that there are backups / follow-up
  - ⇒ manage <u>time</u>
  - manage priorities
  - measure your effectiveness
  - ⇒ create simple or complex forms and/or workflows
  - ⇒ automatically keep management "aware" without generating more paper
  - ⇒ provide visibility to EC's, quotes, programs, product development, tasks, ...
  - ⇒ get the <u>RIGHT</u> INFORMATION to the <u>RIGHT</u> people at the <u>RIGHT</u> time (eliminate "searching for information" and directory diving)

# **Typical Process for Quoting**



#### **Getting Started...**



- Browser based access
- Secure authentication
- Supports MS Active Directory
- Multi-device compatible













#### **Search Query Tool**



- Enables ad-hoc reporting
- Export to Excel for personalized analysis

#### **Compare Quotes**



#### **Create a New Quote**



#### **Submit the Quote**



- Required fields are validated
- Courtesy notifications are sent
- Workflow e-mail sent to next assignee



#### Sample Quote Workflow Definition



- Serial or Parallel processing
- Automated notifications
- Conditional routing
- Dynamic user assignments
- Backup definitions
- Overdue reminders

#### Sample Quote Workflow Definition



- Serial or Parallel processing
- Automated notifications
- Conditional routing
- Dynamic user assignments
- Backup definitions
- Overdue reminders

#### Sample Quote Workflow Definition



- Serial or Parallel processing
- Automated notifications
- Conditional routing
- Dynamic user assignments
- Backup definitions
- Overdue reminders

# **User Assignments**





#### New Quote # Q30036 for Bil