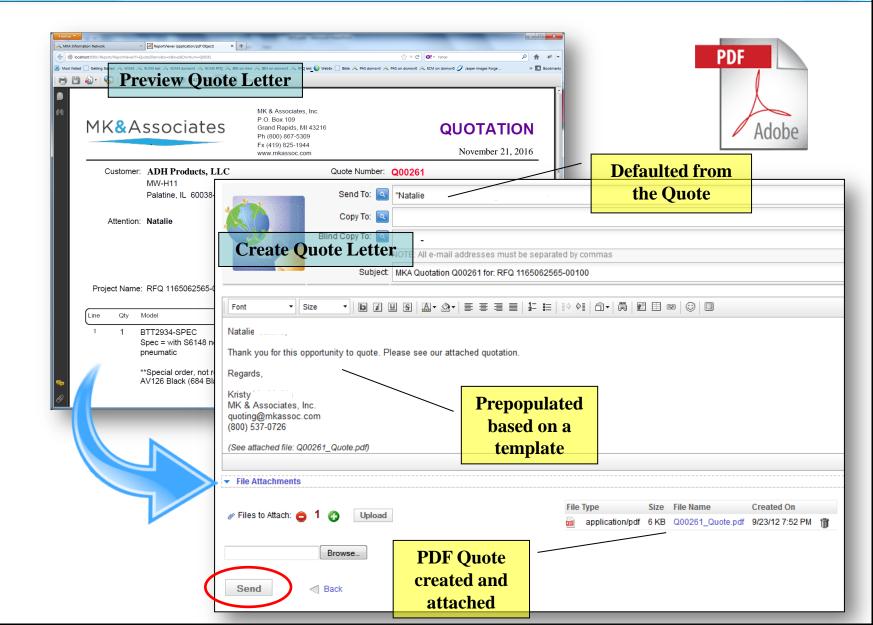

-------------------------------------------|--------------|
| Q30151       | Interface FLOR    |                                            | Nov 22, 2016 |
| Q30017A      | 1                 | 2MM thick EPDM per MSAY430<br>with 3M 9832 | Nov 27, 2016 |
| Q30017-1     | GLT International | Spotter adhesive foam tape                 | Dec 3, 2016  |
| Q00100       | H&L Manufacturing | PVC foam 3.8mm id x 22mm od                | Dec 5, 2016  |



- Includes Overdue & Due this week
- Quotes never get lost or forgotten
- E-Mail reports can be escalated

## **Approvals**

**Management Review & Approval** 

By Customer

By Product Line

Limits of Authority Rules

Pricing Validation



Approved Rejected

### Send the Quote Letter to the Customer





#### Send the Quote Letter to the Customer



## Weekly Follow-Up Reports



#### **Reply with Histor**

Rustv

This message contains all Quotes that have been sent to customers in your area and are awaiting disposition.

Update the Status of the Quotes by replying to this message and using the Status column. Enter text for Won or Lost or simply type in a status comment.

NOTE: For Lost Quotes, please use the Reason numbers below when possible.

- 1 Price too high
- 2 Competitive bid
- 3 Lead time too long
- 4 Late submission
- 5 Project cancelled
- 6 Style

Examples: Won Order #123456 Lost 1 Lost 2,4 Lost Reason unavailable

Regards

BIN System Automated Messaging

Customer is still considering this

Reply and Update the Status Column

| Quote # | Customer / Project                                    | Contact