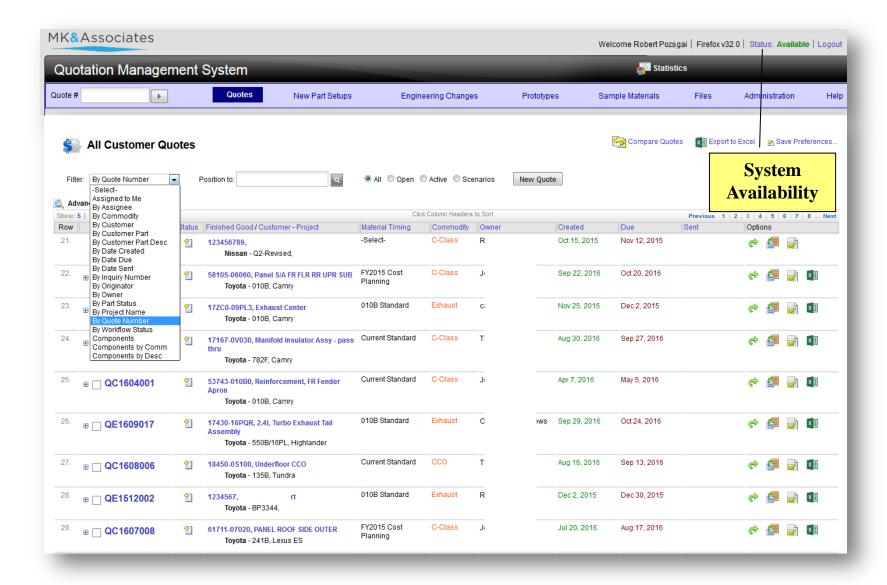

essages to the right users
  - communicate effectively with everyone who needs information
  - ⇒ utilize electronic approvals/sign-offs
  - ensure that there are backups / follow-up
  - ⇒ manage <u>time</u>
  - manage priorities
  - measure your effectiveness
  - ⇒ create simple or complex forms and/or workflows
  - ⇒ automatically keep management "aware" without generating more paper
  - ⇒ provide visibility to EC's, quotes, programs, product development, tasks, ...
  - ⇒ get the <u>RIGHT</u> INFORMATION to the <u>RIGHT</u> people at the <u>RIGHT</u> time (eliminate "searching for information" and directory diving)

# **Typical Process for Quoting**



#### **Getting Started...**



- Browser based access
- Secure authentication
- Supports MS Active Directory
- Multi-device compatible













#### **Search Query Tool**



- Enables ad-hoc reporting
- Export to Excel for personalized analysis

#### **Compare Quotes**



#### **Create a New Quote**



#### **Submit the Quote**



- Required fields are validated
- Courtesy notifications are sent
- Workflow e-mail sent to next assignee



#### Sample Quote Workflow Definition



- Serial or Parallel processing
- Automated notifications
- Conditional routing
- Dynamic user assignments
- Backup definitions
- Overdue reminders

#### Sample Quote Workflow Definition



- Serial or Parallel processing
- Automated notifications
- Conditional routing
- Dynamic user assignments
- Backup definitions
- Overdue reminders

#### Sample Quote Workflow Definition



- Serial or Parallel processing
- Automated notifications
- Conditional