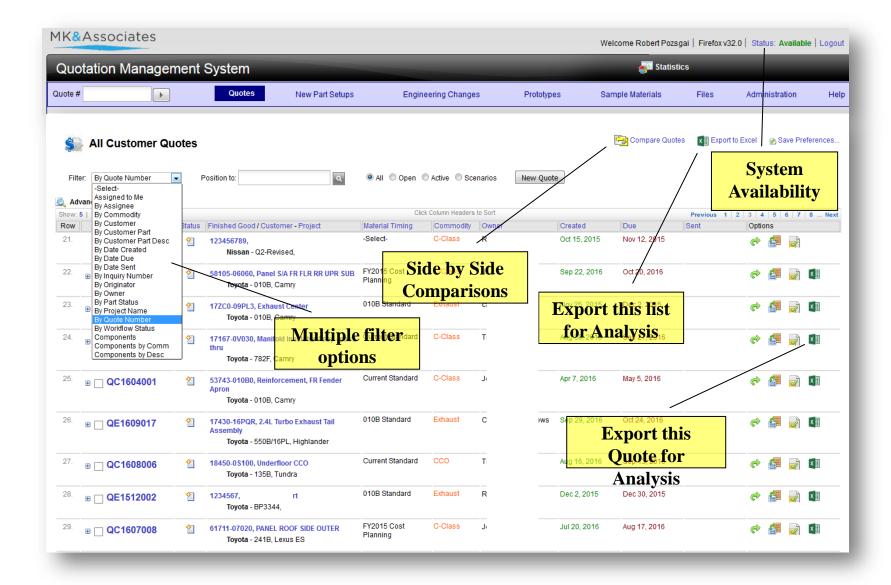

s to the right users
  - communicate effectively with everyone who needs information
  - ⇒ utilize electronic approvals/sign-offs
  - ensure that there are backups / follow-up
  - ⇒ manage <u>time</u>
  - manage priorities
  - measure your effectiveness
  - ⇒ create simple or complex forms and/or workflows
  - ⇒ automatically keep management "aware" without generating more paper
  - ⇒ provide visibility to EC's, quotes, programs, product development, tasks, ...
  - ⇒ get the <u>RIGHT</u> INFORMATION to the <u>RIGHT</u> people at the <u>RIGHT</u> time (eliminate "searching for information" and directory diving)

# **Typical Process for Quoting**



#### **Getting Started...**



- Browser based access
- Secure authentication
- Supports MS Active Directory
- Multi-device compatible













#### **Search Query Tool**



- Enables ad-hoc reporting
- Export to Excel for personalized analysis

#### **Compare Quotes**



#### **Create a New Quote**



#### **Submit the Quote**



- Required fields are validated
- Courtesy notifications are sent
- Workflow e-mail sent to next assignee



#### Sample Quote Workflow Definition



- Serial or Parallel processing
- Automated notifications
- Conditional routing
- Dynamic user assignments
- Backup definitions
- Overdue reminders

#### Sample Quote Workflow Definition



- Serial or Parallel processing
- Automated notifications
- Conditional routing
- Dynamic user assignments
- Backup definitions
- Overdue reminders

#### Sample Quote Workflow Definition



- Serial or Parallel processing
- Automated notifications
- Conditional routi