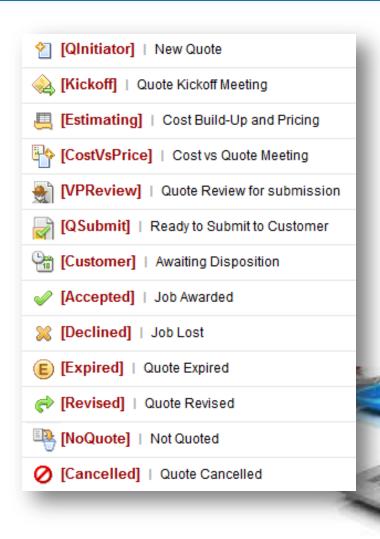

#### **Quotation Management**

Using Business Process Automation to Streamline Customer Quotes

MK&Associates