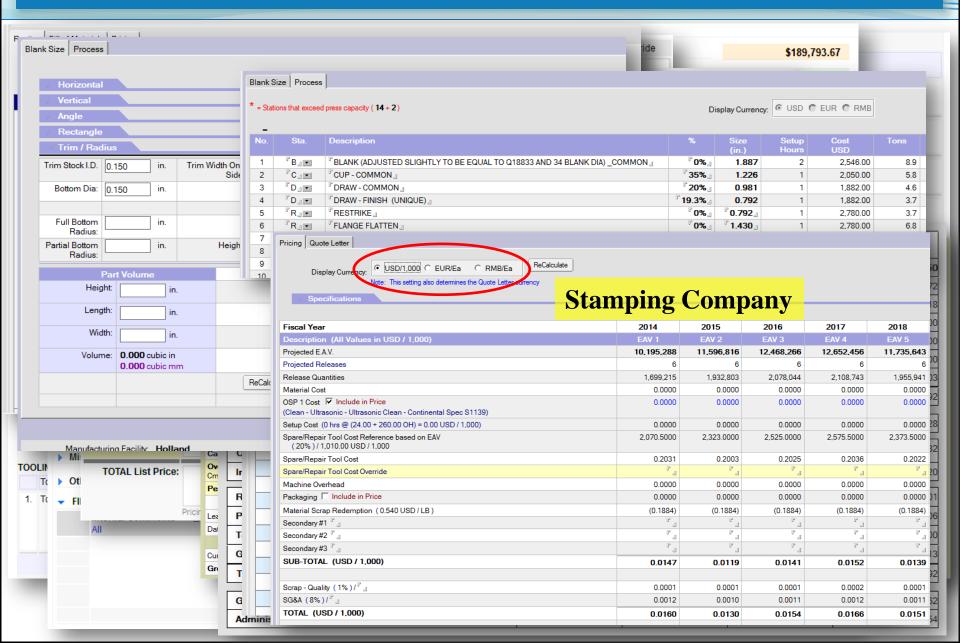

#### **QMS Adds Value**

- Manage and streamline the <u>Process</u>, Eliminate <u>Wasted Effort</u>, Reduce the <u>Cost</u>
- Realize payback in the <u>first year</u>