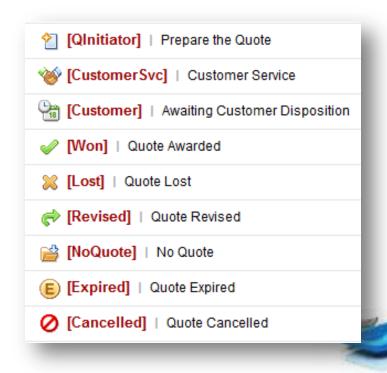

#### **Quotation Management**

Using Business Process Automation to Streamline Customer Quotes

MK&Associates