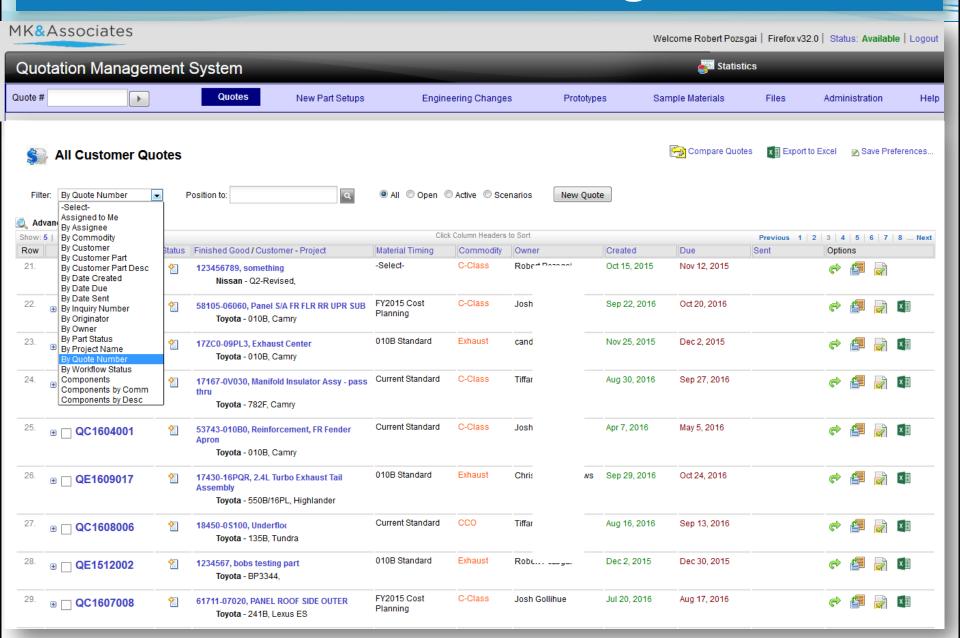

messages to the right users
  - communicate effectively with everyone who needs information
  - ⇒ utilize electronic approvals/sign-offs
  - ensure that there are backups / follow-up
  - ⇒ manage <u>time</u>
  - manage priorities
  - measure your effectiveness
  - ⇒ create simple or complex forms and/or workflows
  - ⇒ automatically keep management "aware" without generating more paper
  - ⇒ provide visibility to EC's, quotes, programs, product development, tasks, ...
  - ⇒ get the <u>RIGHT</u> INFORMATION to the <u>RIGHT</u> people at the <u>RIGHT</u> time (eliminate "searching for information" and directory diving)

# **Typical Process for Quoting**



#### **Getting Started...**



- Browser based access
- Secure authentication
- Supports MS Active Directory
- Multi-device compatible













#### **Search Query Tool**



- Enables ad-hoc reporting
- Export to Excel for personalized analysis

#### **Compare Quotes**



#### **Create a New Quote**



#### **Submit the Quote**



- Required fields are validated
- Courtesy notifications are sent
- Workflow e-mail sent to next assignee



#### Sample Quote Workflow Definition



- Serial or Parallel processing
- Automated notifications
- Conditional routing
- Dynamic user assignments
- Backup definitions
- Overdue reminders

#### Sample Quote Workflow Definition



- Serial or Parallel processing
- Automated notifications
- Conditional routing
- Dynamic user assignments
- Backup definitions
- Overdue reminders

#### Sample Quote Workflow Definition



- Serial or Parallel processing
- Automated notifications
- Condition