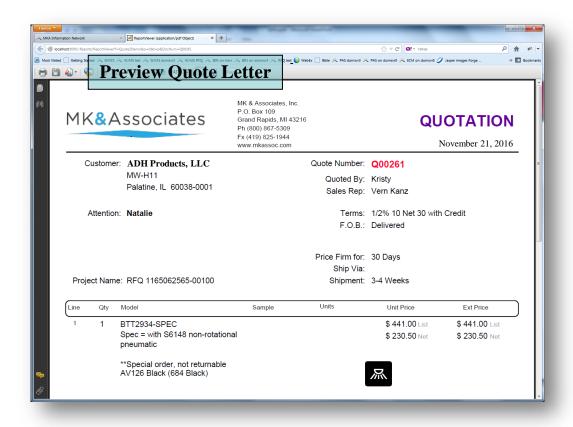

Date     |
|--------------|-------------------|--------------------------------------------|--------------|
| Q30151       | Interface FLOR    |                                            | Nov 22, 2016 |
| Q30017A      | 1                 | 2MM thick EPDM per MSAY430<br>with 3M 9832 | Nov 27, 2016 |
| Q30017-1     | GLT International | Spotter adhesive foam tape                 | Dec 3, 2016  |
| Q00100       | H&L Manufacturing | PVC foam 3.8mm id x 22mm od                | Dec 5, 2016  |



- Includes Overdue & Due this week
- Quotes never get lost or forgotten
- E-Mail reports can be escalated

## **Approvals**

**Management Review & Approval** 

By Customer

By Product Line

Limits of Authority Rules

Pricing Validation



Approved Rejected

### Send the Quote Letter to the Customer





#### Send the Quote Letter to the Customer



## Weekly Follow-Up Reports



#### **Reply with Histor**

Rustv

This message contains all Quotes that have been sent to customers in your area and are awaiting disposition.

Update the Status of the Quotes by replying to this message and using the Status column. Enter text for Won or Lost or simply type in a status comment.

NOTE: For Lost Quotes, please use the Reason numbers below when possible.

- 1 Price too high
- 2 Competitive bid
- 3 Lead time too long
- 4 Late submission
- 5 Project cancelled
- 6 Style

Examples: Won Order #123456 Lost 1 Lost 2,4 Lost Reason unavailable

Regards

BIN System Automated Messaging

Customer is still considering this

Reply and Update the Status Column

| Quote # | Customer / Project