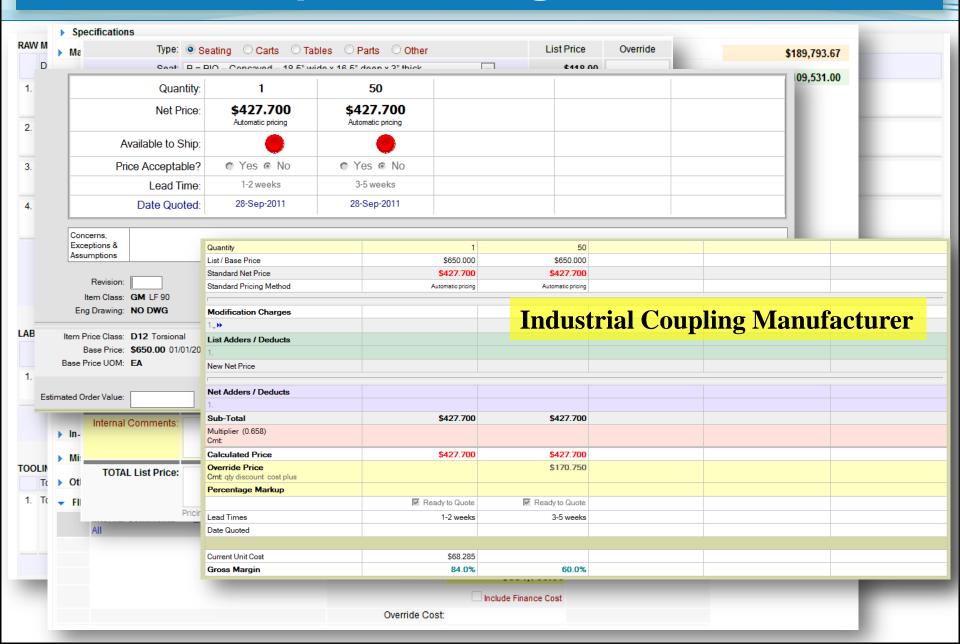

|                                         |
|           |                                                 | R         | ebate F  |             | %                    |                     |                                         |
|           |                                                 |           | Cost     | Total:      | \$584,750.00         |                     |                                         |
|           |                                                 |           |          |             | Include Finance Cost |                     |                                         |
|           |                                                 | C         | verride  | Cost:       |                      |                     |                                         |









#### **The Bottom Line**

```
\bar{y}_{ii} = \beta' \bar{x}_{ii} + \varepsilon_{ii}

where \bar{y}_{ii} = y_{ii} - \bar{y}_{i}, with \bar{y}_{i} = T^{-1} \sum_{i=1}^{T} y_{ii} (and the same for x, \mu, and \varepsilon). Because \mu_{i} is fixed over time, we have \mu_{i} - \bar{\mu}_{i} = 0.
```

```
Markup: 140 %

Sell Price: $ 0.04766 56% Material

Sell Price Override: $ 0.04790 55% Material
```



- Leverage YOUR competitive advantage to calculate accurate pricing
- Pull from XA when possible to build the estimate (Unit Costs, Routings, PO History, Surrogate BOMs)
- Enforce consistent formulas, rates and rules for ALL customer quotes

#### **Leveraging XA Data LIVE**



- QMS connects directly to XA
- Uses a common user ID, no XA license required
- Supports both PDM and EPDM file