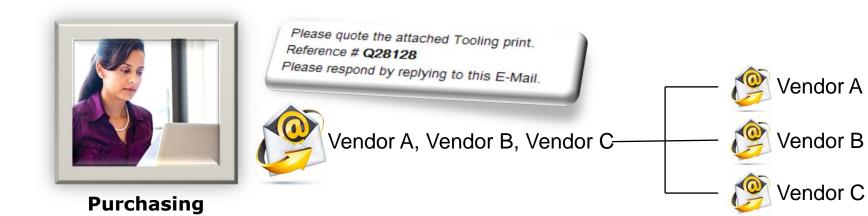

2345-2

### **Quote Revisions / Options / Scenarios**

- Quote Revisions represent changes to an existing Quote
  - ⇒ Auto Numbered with a letter suffix
  - ⇒ Q12345A, Q12345B



- Quote Options represent variations of a Quote
  - ⇒ Auto Numbered with a dash number suffix
  - ⇒ Q12345-1, Q12345-2
- Quote Scenarios represent "what if" approaches to costing
  - ⇒ Auto Numbered with an SC prefix
  - ⇒ SC03040, SC03041

# **Quote Revisions & Options**



#### **Quote Scenarios**



#### **Quote Scenarios**



- Auto Numbered separate from "real" Quotes
- Use for "what if" analysis
- Create Template Quotes for different Customers, Product Lines, Manufacturing Facilities, etc.
- Simple conversion to a "real" Quote anytime by just unchecking the Scenario Only checkbox

# Managing Supplier RFQ's



## Managing Supplier RFQ's



### Managing Supplier RFQ's



- Automatic expediting e-mail notifications
- Complete visibility to outstanding RFQ's by Vendor, by Customer, by Quote, by Due Date, etc.

#### **Quotation Statistics**





#### **Quotation Statistics**







|          | Jan 2016 | Feb 2016     | Mar 2016     | Apr 2016    | May 2016     | Jun 2016      | Jul 2016     | Aug 2016   | Sep 2016 | Oct 2016 | Nov 2016 | Dec 2016 | TOTAL         |
|----------|----------|--------------|--------------|-------------|--------------|---------------|--------------|------------|----------|----------|----------|----------|---------------|
| Quoted   | \$0      | \$ 1,287,115 | \$ 4,731,313 | \$8,898,290 | \$ 8,082,486 | \$ 12,288,993 | \$ 4,954,308 | \$ 532,286 | \$0      | \$0      | \$