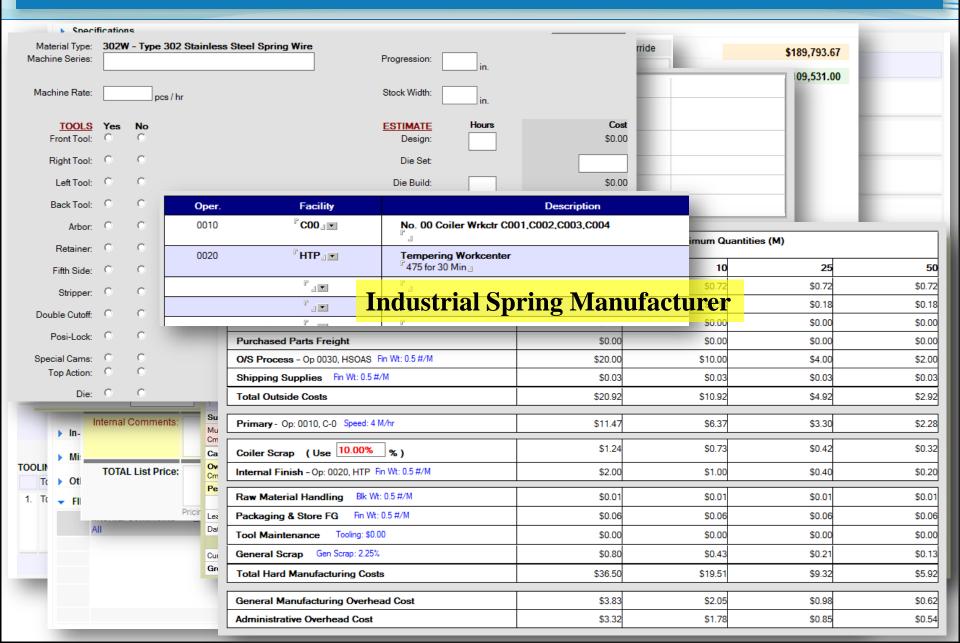

|
|           |                                                 | R         | ebate F  |             | %                    |                     |                                         |
|           |                                                 |           | Cost     | Total:      | \$584,750.00         |                     |                                         |
|           |                                                 |           |          |             | Include Finance Cost |                     |                                         |
|           |                                                 | C         | verride  | Cost:       |                      |                     |                                         |









#### **The Bottom Line**

```
\bar{y}_{ii} = \beta' \bar{x}_{ii} + \varepsilon_{ii}

where \bar{y}_{ii} = y_{ii} - \bar{y}_{i}, with \bar{y}_{i} = T^{-1} \sum_{i=1}^{T} y_{ii} (and the same for x, \mu, and \varepsilon). Because \mu_{i} is fixed over time, we have \mu_{i} - \bar{\mu}_{i} = 0.
```

```
Markup: 140 %

Sell Price: $ 0.04766 56% Material

Sell Price Override: $ 0.04790 55% Material
```



- Leverage YOUR competitive advantage to calculate accurate pricing
- Pull from XA when possible to build the estimate (Unit Costs, Routings, PO History, Surrogate BOMs)
- Enforce consistent formulas, rates and rules for ALL customer quotes

#### **Leveraging XA Data LIVE**



- QMS connects directly to XA
- Uses a common user ID, no XA license required
- Supports both PDM and EPDM file st