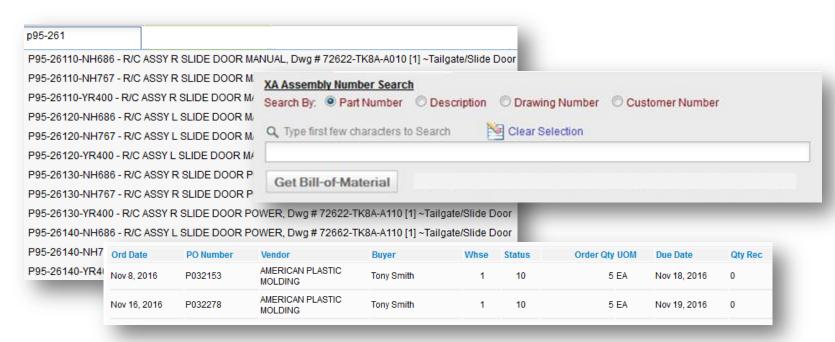

#### **QMS Adds Value**

- Manage and streamline the <u>Process</u>, Eliminate <u>Wasted Effort</u>, Reduce the <u>Cost</u>
- Realize payback in the <u>first year</u>