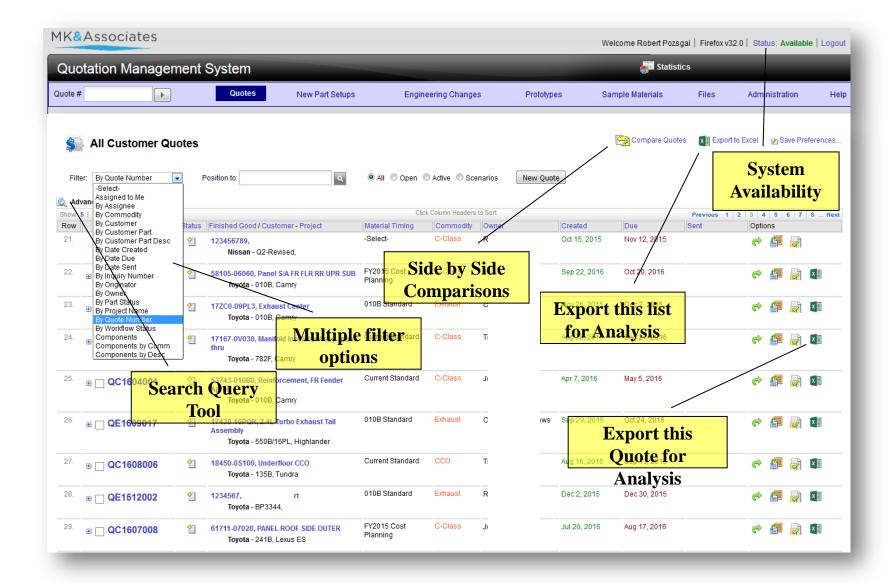

to the right users
  - communicate effectively with everyone who needs information
  - ⇒ utilize electronic approvals/sign-offs
  - ensure that there are backups / follow-up
  - ⇒ manage <u>time</u>
  - manage priorities
  - measure your effectiveness
  - ⇒ create simple or complex forms and/or workflows
  - ⇒ automatically keep management "aware" without generating more paper
  - ⇒ provide visibility to EC's, quotes, programs, product development, tasks, ...
  - ⇒ get the <u>RIGHT</u> INFORMATION to the <u>RIGHT</u> people at the <u>RIGHT</u> time (eliminate "searching for information" and directory diving)

# **Typical Process for Quoting**



#### **Getting Started...**



- Browser based access
- Secure authentication
- Supports MS Active Directory
- Multi-device compatible













#### **Search Query Tool**



- Enables ad-hoc reporting
- Export to Excel for personalized analysis

#### **Compare Quotes**



#### **Create a New Quote**



#### **Submit the Quote**



- Required fields are validated
- Courtesy notifications are sent
- Workflow e-mail sent to next assignee



#### Sample Quote Workflow Definition



- Serial or Parallel processing
- Automated notifications
- Conditional routing
- Dynamic user assignments
- Backup definitions
- Overdue reminders

#### Sample Quote Workflow Definition



- Serial or Parallel processing
- Automated notifications
- Conditional routing
- Dynamic user assignments
- Backup definitions
- Overdue reminders

#### Sample Quote Workflow Definition



- Serial or Parallel processing
- Automated notifications
- Conditional routing